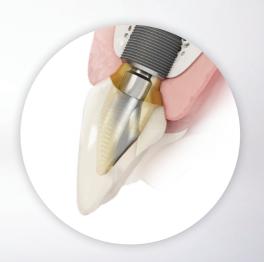

Atlantis abutments are compatible with 132 implant connections for all major implant systems.

Refer to the Atlantis abutments implant compatibility chart.

US-L0275-1803 © 2018 Dentsply Sirona. All rights reserved.